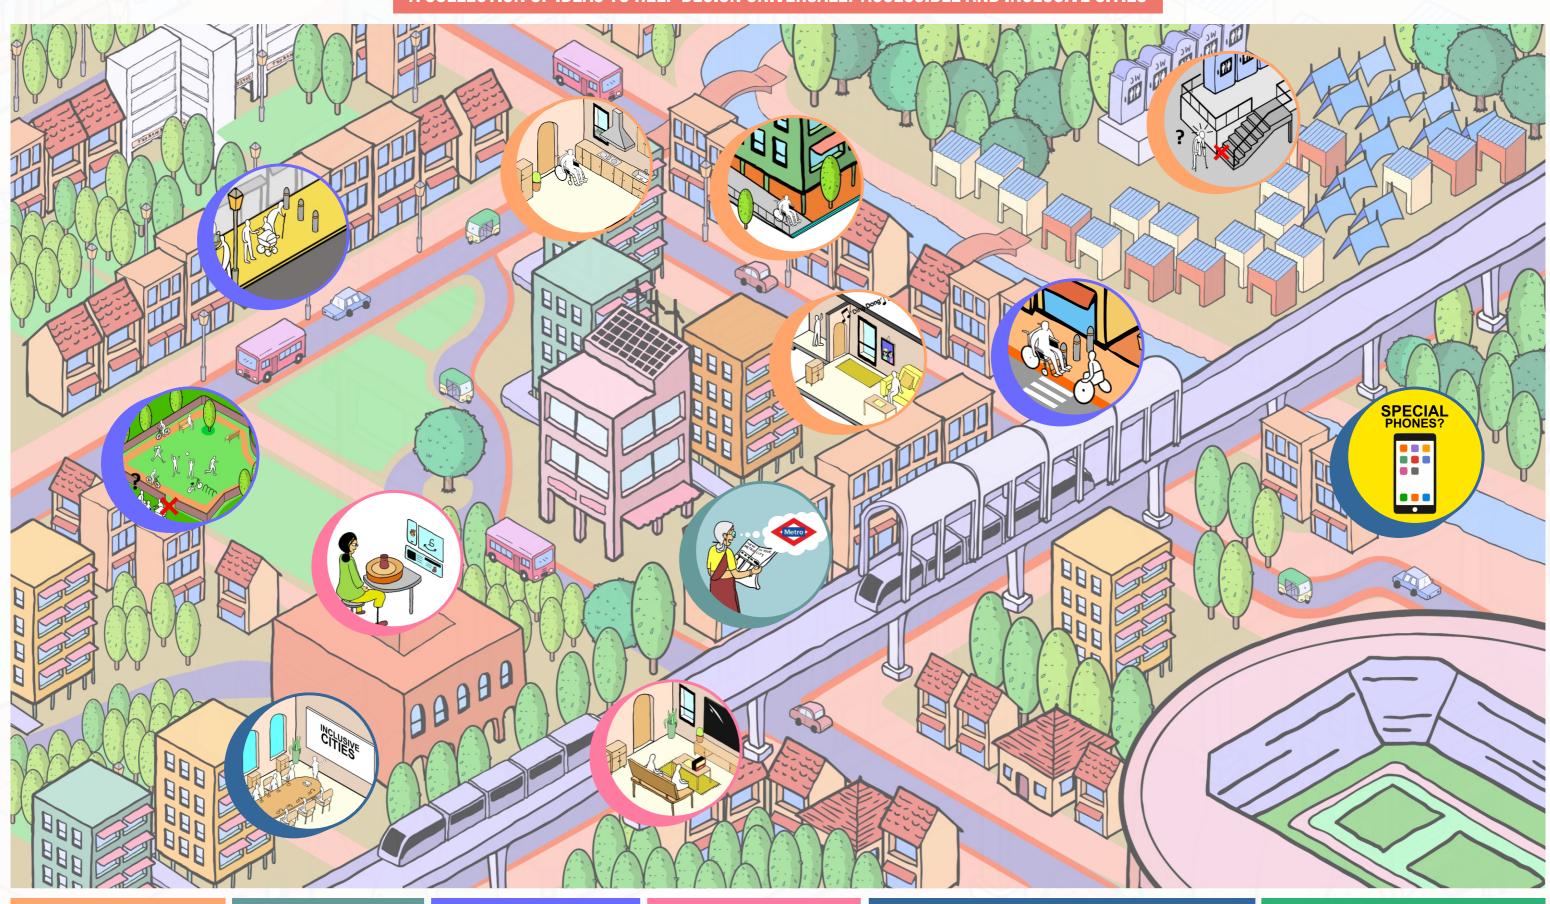

## PROVISIONS FOR INCLUSIVE CITY DEVELOPMENT

- Availability of accessible, safe, affordable and clean serviced apartments for independent living.
- Mass housing units to include universal design facilities as per Harmonized Guidelines with accessible infrastructures like electricity, water, sanitation and solid waste disposal.
- Integration of reliable mechanisms for crowd management through volunteers and/or architectural measures like separate entry/exit and queuing areas etc.
- Availability of accessible and safe tourist destination that is connected by accessible, safe and inclusive transport.
- Provision of 'Inclusive City Mobility Plan' for the city that connects all areas and services by accessible bus service ensuring adequate frequency
- Availability of affordable bus services for all users and accessible (digital) payments
- Availability of separate cycle tracks on busy urban roads (as per IRC recommendations) with an affordable bike hiring facility and provisions of movement of assistive mobility devices.
- Availability of wheelchair charging stations at convenient locations
- Availability of schemes for vulnerable groups to avail financial help for business/selfemployment through various modes
- Availability of accessible website, as well as accessible one-stop information centre (in each ward) to appraise people on available employment and schemes
- Availability of affordable internet packages for the vulnerable groups through CSR.
- Availability of accessible options for participation by vulnerable groups in citizen feedback surveys associated with urban planning and development