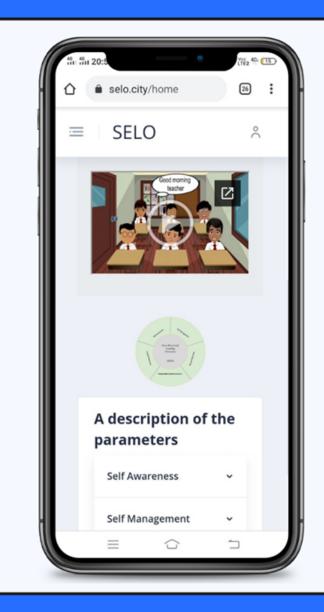

### Sneak a peek into...

https://selo.city/

#### **Architecture: An app called SELO**

- Static-Dynamic Data requirement
- SARAL IDs for registration
- Simple UI given our target group
- Function on **low internet speed** and budgeted smart phones too.
- 2 min registration process for all the stakeholders

| ະທີ ເພີ່ມ 20:5 | eselo.city/home                 | 26       |  |
|----------------|---------------------------------|----------|--|
|                | SELO                            | °        |  |
|                |                                 |          |  |
|                | description of t<br>rameters    | he       |  |
| s              | elf Awareness                   | ~        |  |
| s              | elf Management                  | ~        |  |
| S              | ocial Awareness                 | <b>~</b> |  |
| F              | Relationship Skills             | •        |  |
|                | Responsible Decision-<br>naking | ×        |  |
|                |                                 |          |  |