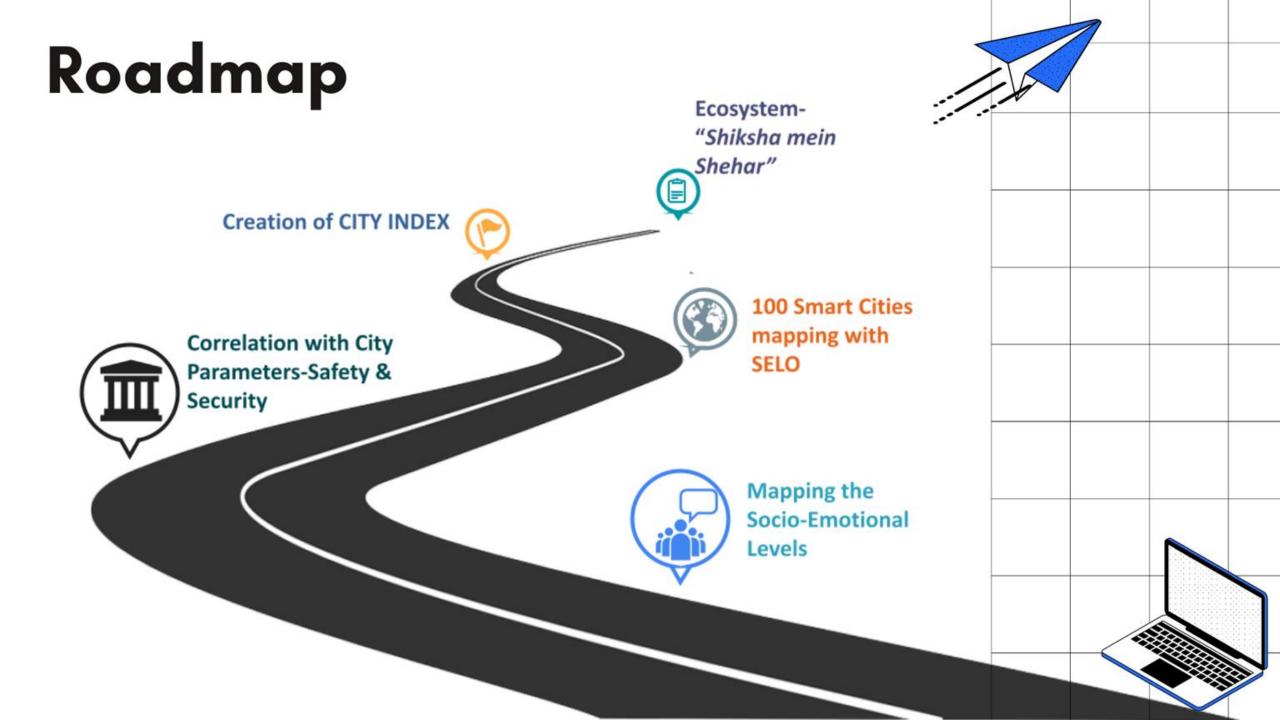

### Shiksha mein Shehar

Mapping Socio-Emotional Levels

Can we imagine education at city level?

Why?

# Philosophy of Our Project

25% weightage to physiological factors in Liveability Index.

Then, 'Social' pillar, which includes aspects such as safety and security (as per Maslow Pyramid of Needs)

Cities better in physical infra (Pune) are and must aim for building social infrastructure.

### Maslow's Hierarchy of Needs

**Priority of Cities** 

Why?

| JI D                                                 | E                                                                                                                                 | I J                                                                                                                                                                                                                                                                                                                                                                                                                                                                                                                                                                                                                                                                                                                                                                                                                                                                                                                                                                                                                                                                                                                                                                                                                                                                                                                                                                                                                                                                                                                                                                                                                                                                                                                                                                                                                                                                                                                                                                                                                                 |
|------------------------------------------------------|-----------------------------------------------------------------------------------------------------------------------------------|-------------------------------------------------------------------------------------------------------------------------------------------------------------------------------------------------------------------------------------------------------------------------------------------------------------------------------------------------------------------------------------------------------------------------------------------------------------------------------------------------------------------------------------------------------------------------------------------------------------------------------------------------------------------------------------------------------------------------------------------------------------------------------------------------------------------------------------------------------------------------------------------------------------------------------------------------------------------------------------------------------------------------------------------------------------------------------------------------------------------------------------------------------------------------------------------------------------------------------------------------------------------------------------------------------------------------------------------------------------------------------------------------------------------------------------------------------------------------------------------------------------------------------------------------------------------------------------------------------------------------------------------------------------------------------------------------------------------------------------------------------------------------------------------------------------------------------------------------------------------------------------------------------------------------------------------------------------------------------------------------------------------------------------|
| 1 City Name                                          | J Project Name                                                                                                                    | Categor Sector Impact                                                                                                                                                                                                                                                                                                                                                                                                                                                                                                                                                                                                                                                                                                                                                                                                                                                                                                                                                                                                                                                                                                                                                                                                                                                                                                                                                                                                                                                                                                                                                                                                                                                                                                                                                                                                                                                                                                                                                                                                               |
| 09 Pune                                              | Consultancy Service - Sponsored by MoUD                                                                                           | Other ABD Economic Development Boost to local identity and economy                                                                                                                                                                                                                                                                                                                                                                                                                                                                                                                                                                                                                                                                                                                                                                                                                                                                                                                                                                                                                                                                                                                                                                                                                                                                                                                                                                                                                                                                                                                                                                                                                                                                                                                                                                                                                                                                                                                                                                  |
| 10 Pune                                              | Public Bicycle Sharing                                                                                                            | Other ABD Environment Including Pollution Reduced pollution                                                                                                                                                                                                                                                                                                                                                                                                                                                                                                                                                                                                                                                                                                                                                                                                                                                                                                                                                                                                                                                                                                                                                                                                                                                                                                                                                                                                                                                                                                                                                                                                                                                                                                                                                                                                                                                                                                                                                                         |
| 1 Pune Baner Road works - Part A                     |                                                                                                                                   | Developme Area Development Improved walkability                                                                                                                                                                                                                                                                                                                                                                                                                                                                                                                                                                                                                                                                                                                                                                                                                                                                                                                                                                                                                                                                                                                                                                                                                                                                                                                                                                                                                                                                                                                                                                                                                                                                                                                                                                                                                                                                                                                                                                                     |
| 512 Pune                                             | DP road stretch - Part A                                                                                                          | Developme Area Development Improved walkability                                                                                                                                                                                                                                                                                                                                                                                                                                                                                                                                                                                                                                                                                                                                                                                                                                                                                                                                                                                                                                                                                                                                                                                                                                                                                                                                                                                                                                                                                                                                                                                                                                                                                                                                                                                                                                                                                                                                                                                     |
| 513 Pune                                             | nn road stretch - Part B                                                                                                          | Developme Area Development Improved walkability                                                                                                                                                                                                                                                                                                                                                                                                                                                                                                                                                                                                                                                                                                                                                                                                                                                                                                                                                                                                                                                                                                                                                                                                                                                                                                                                                                                                                                                                                                                                                                                                                                                                                                                                                                                                                                                                                                                                                                                     |
| 514 Pune                                             |                                                                                                                                   | Developme Area Development Improved walkability                                                                                                                                                                                                                                                                                                                                                                                                                                                                                                                                                                                                                                                                                                                                                                                                                                                                                                                                                                                                                                                                                                                                                                                                                                                                                                                                                                                                                                                                                                                                                                                                                                                                                                                                                                                                                                                                                                                                                                                     |
| 515 Pune                                             |                                                                                                                                   | Developme Area Development Access to open spaces                                                                                                                                                                                                                                                                                                                                                                                                                                                                                                                                                                                                                                                                                                                                                                                                                                                                                                                                                                                                                                                                                                                                                                                                                                                                                                                                                                                                                                                                                                                                                                                                                                                                                                                                                                                                                                                                                                                                                                                    |
| 516 Pune                                             | Low-income skill                                                                                                                  | Developme Area Development Access to open spaces                                                                                                                                                                                                                                                                                                                                                                                                                                                                                                                                                                                                                                                                                                                                                                                                                                                                                                                                                                                                                                                                                                                                                                                                                                                                                                                                                                                                                                                                                                                                                                                                                                                                                                                                                                                                                                                                                                                                                                                    |
| 517 Pune                                             | development and healthcare-                                                                                                       | Development Access to open spaces                                                                                                                                                                                                                                                                                                                                                                                                                                                                                                                                                                                                                                                                                                                                                                                                                                                                                                                                                                                                                                                                                                                                                                                                                                                                                                                                                                                                                                                                                                                                                                                                                                                                                                                                                                                                                                                                                                                                                                                                   |
| 518 Pune                                             | Maternity hospital                                                                                                                | Developme Urban Transport Transportation and mobility                                                                                                                                                                                                                                                                                                                                                                                                                                                                                                                                                                                                                                                                                                                                                                                                                                                                                                                                                                                                                                                                                                                                                                                                                                                                                                                                                                                                                                                                                                                                                                                                                                                                                                                                                                                                                                                                                                                                                                               |
| 519 Pune                                             |                                                                                                                                   | Sevelopme Urban Transport Transportation and mobility                                                                                                                                                                                                                                                                                                                                                                                                                                                                                                                                                                                                                                                                                                                                                                                                                                                                                                                                                                                                                                                                                                                                                                                                                                                                                                                                                                                                                                                                                                                                                                                                                                                                                                                                                                                                                                                                                                                                                                               |
| 520                                                  | laternity Hospital                                                                                                                | Other ABD Social Sectors Health and Education proved living conditions for the urban poor                                                                                                                                                                                                                                                                                                                                                                                                                                                                                                                                                                                                                                                                                                                                                                                                                                                                                                                                                                                                                                                                                                                                                                                                                                                                                                                                                                                                                                                                                                                                                                                                                                                                                                                                                                                                                                                                                                                                           |
| 521                                                  |                                                                                                                                   | Other ABD Social Sectors Health and Education proved living conditions for the urban poor                                                                                                                                                                                                                                                                                                                                                                                                                                                                                                                                                                                                                                                                                                                                                                                                                                                                                                                                                                                                                                                                                                                                                                                                                                                                                                                                                                                                                                                                                                                                                                                                                                                                                                                                                                                                                                                                                                                                           |
| 522                                                  | Low-income skill                                                                                                                  | Other ABD Social Sectors Health and Education Improved living conditions for the urban poor                                                                                                                                                                                                                                                                                                                                                                                                                                                                                                                                                                                                                                                                                                                                                                                                                                                                                                                                                                                                                                                                                                                                                                                                                                                                                                                                                                                                                                                                                                                                                                                                                                                                                                                                                                                                                                                                                                                                         |
| 23 develo                                            |                                                                                                                                   | Developme IT Connectivity and Digitalization Boost to local identity and economy                                                                                                                                                                                                                                                                                                                                                                                                                                                                                                                                                                                                                                                                                                                                                                                                                                                                                                                                                                                                                                                                                                                                                                                                                                                                                                                                                                                                                                                                                                                                                                                                                                                                                                                                                                                                                                                                                                                                                    |
|                                                      | opment and healthcare-<br>gital learning school Low-income skill development<br>and healthcare-Smart schools                      | Developme Area Development Improved walkability                                                                                                                                                                                                                                                                                                                                                                                                                                                                                                                                                                                                                                                                                                                                                                                                                                                                                                                                                                                                                                                                                                                                                                                                                                                                                                                                                                                                                                                                                                                                                                                                                                                                                                                                                                                                                                                                                                                                                                                     |
| 953                                                  | and near near schools                                                                                                             | Transportation and mobility                                                                                                                                                                                                                                                                                                                                                                                                                                                                                                                                                                                                                                                                                                                                                                                                                                                                                                                                                                                                                                                                                                                                                                                                                                                                                                                                                                                                                                                                                                                                                                                                                                                                                                                                                                                                                                                                                                                                                                                                         |
| 954                                                  |                                                                                                                                   | Development Boost to local identity and economy                                                                                                                                                                                                                                                                                                                                                                                                                                                                                                                                                                                                                                                                                                                                                                                                                                                                                                                                                                                                                                                                                                                                                                                                                                                                                                                                                                                                                                                                                                                                                                                                                                                                                                                                                                                                                                                                                                                                                                                     |
| 755 Pune                                             | Sanitation                                                                                                                        | Developme Sewerage and Septage Improved sanitation condition                                                                                                                                                                                                                                                                                                                                                                                                                                                                                                                                                                                                                                                                                                                                                                                                                                                                                                                                                                                                                                                                                                                                                                                                                                                                                                                                                                                                                                                                                                                                                                                                                                                                                                                                                                                                                                                                                                                                                                        |
| AF C D                                               | Waste water cleaning (new STP)                                                                                                    | Developme Sewerage and Septage Improved sanitation condition                                                                                                                                                                                                                                                                                                                                                                                                                                                                                                                                                                                                                                                                                                                                                                                                                                                                                                                                                                                                                                                                                                                                                                                                                                                                                                                                                                                                                                                                                                                                                                                                                                                                                                                                                                                                                                                                                                                                                                        |
| P56 Pune                                             |                                                                                                                                   | Developme Area Development Boost to local identity and economy                                                                                                                                                                                                                                                                                                                                                                                                                                                                                                                                                                                                                                                                                                                                                                                                                                                                                                                                                                                                                                                                                                                                                                                                                                                                                                                                                                                                                                                                                                                                                                                                                                                                                                                                                                                                                                                                                                                                                                      |
| 55 Pune<br>57 Pune                                   | Place making and Open spaces - PH2                                                                                                | bevereprine real bevereprine in                                                                                                                                                                                                                                                                                                                                                                                                                                                                                                                                                                                                                                                                                                                                                                                                                                                                                                                                                                                                                                                                                                                                                                                                                                                                                                                                                                                                                                                                                                                                                                                                                                                                                                                                                                                                                                                                                                                                                                                                     |
| 57 Pune                                              | Place making and Open spaces - PH2<br>Place making and Open spaces                                                                | Developme Area Development Boost to local identity and economy                                                                                                                                                                                                                                                                                                                                                                                                                                                                                                                                                                                                                                                                                                                                                                                                                                                                                                                                                                                                                                                                                                                                                                                                                                                                                                                                                                                                                                                                                                                                                                                                                                                                                                                                                                                                                                                                                                                                                                      |
| 57 Pune<br>58 Pune                                   |                                                                                                                                   |                                                                                                                                                                                                                                                                                                                                                                                                                                                                                                                                                                                                                                                                                                                                                                                                                                                                                                                                                                                                                                                                                                                                                                                                                                                                                                                                                                                                                                                                                                                                                                                                                                                                                                                                                                                                                                                                                                                                                                                                                                     |
|                                                      | Place making and Open spaces                                                                                                      | Developme Area Development Boost to local identity and economy                                                                                                                                                                                                                                                                                                                                                                                                                                                                                                                                                                                                                                                                                                                                                                                                                                                                                                                                                                                                                                                                                                                                                                                                                                                                                                                                                                                                                                                                                                                                                                                                                                                                                                                                                                                                                                                                                                                                                                      |
| 957 Pune<br>958 Pune<br>960 Pune<br>961 Pune         | Place making and Open spaces<br>Device to device communication                                                                    | Developme Area Development Boost to local identity and economy   Developme IT Connectivity and Digitalization Citizen friendly and cost-effective governance and                                                                                                                                                                                                                                                                                                                                                                                                                                                                                                                                                                                                                                                                                                                                                                                                                                                                                                                                                                                                                                                                                                                                                                                                                                                                                                                                                                                                                                                                                                                                                                                                                                                                                                                                                                                                                                                                    |
| 957 Pune<br>958 Pune<br>960 Pune                     | Place making and Open spaces<br>Device to device communication<br>Smart Pole                                                      | Developme Area Development Boost to local identity and economy   Developme IT Connectivity and Digitalization Citizen friendly and cost-effective governance and cost-effective governanc |
| 157 Pune   158 Pune   160 Pune   161 Pune   162 Pune | Place making and Open spaces<br>Device to device communication<br>Smart Pole<br>Water 24x7 - Smart Meters and pipeline Tender- II | Developme Area Development Boost to local identity and economy   Developme IT Connectivity and Digitalization Citizen friendly and cost-effective governance and Developme IT Connectivity and Digitalization   Developme Water Supply Assured water supply                                                                                                                                                                                                                                                                                                                                                                                                                                                                                                                                                                                                                                                                                                                                                                                                                                                                                                                                                                                                                                                                                                                                                                                                                                                                                                                                                                                                                                                                                                                                                                                                                                                                                                                                                                         |

#### Solution

Measurement of socio-emotional levels of school students and mapping it across the safety and security index of smart city.

NEP 2020

#### **Promised:**

**Deconstructed SEL** 

Framework to measure SEL

**Design of toolkit** 

**SELO App** 

**Pilot : Dynamic Data** 

Correlations with City Parameters

Socio-Emotional Learning Index

### What all remains? Learnings:

SELO :"Road less traversed"

Objective assessment of SEL is possible and much needed.

Longer gestation period of data collection.

Working (as fellows)with-in-side of govt is extremely peculiar

### Scalability & Replicability

- Almost every state has SEL related curriculum in place.
- Tool Design : highest standards followed
- MIS