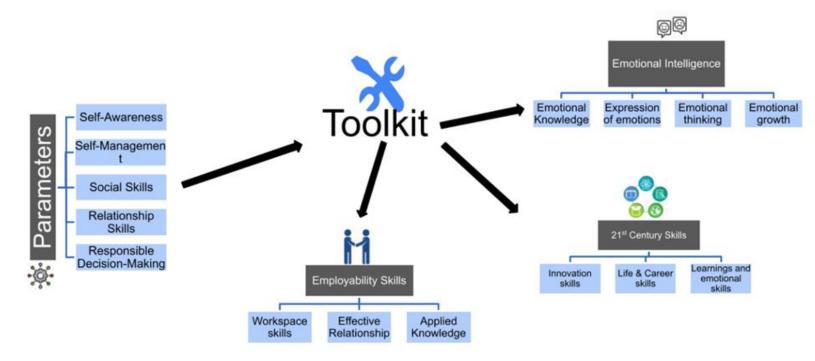

#### **Architecture: An app called SELO**

- Static-Dynamic Data requirement
- SARAL IDs for registration
- Simple UI given our target group
- Function on **low internet speed** and budgeted smart phones too.
- 2 min registration process for all the stakeholders