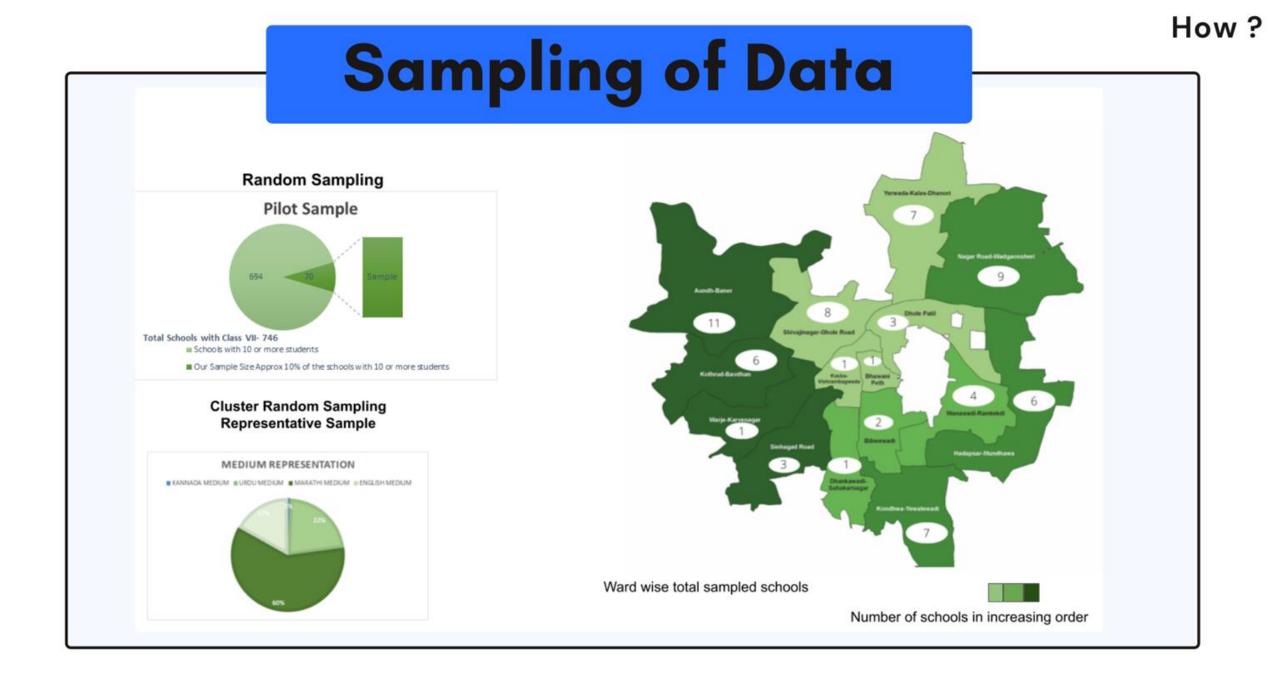

### Shiksha mein Shehar

Mapping Socio-Emotional Levels

Can we imagine education at city level?

Why?