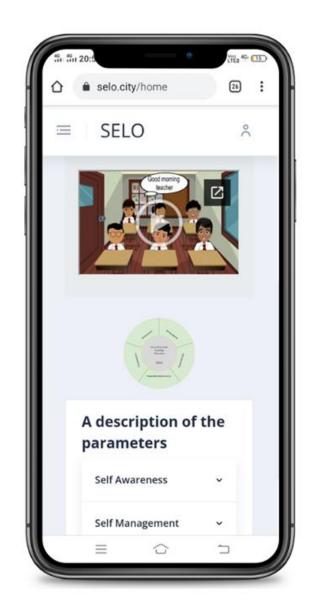

### Sneak a peek into...

https://selo.city/

#### **Architecture: An app called SELO**

- Static-Dynamic Data requirement
- SARAL IDs for registration
- Simple UI given our target group
- Function on **low internet speed** and budgeted smart phones too.
- 2 min registration process for all the stakeholders

| ະທີ ເພີ່ມ 20:5 | eselo.city/home                 | 26       |  |
|----------------|---------------------------------|----------|--|
|                | SELO                            | °        |  |
|                |                                 |          |  |
|                | description of t<br>rameters    | he       |  |
| s              | elf Awareness                   | ~        |  |
| s              | elf Management                  | ~        |  |
| S              | ocial Awareness                 | <b>~</b> |  |
| F              | Relationship Skills             | •        |  |
|                | Responsible Decision-<br>naking | ×        |  |
|                |                                 |          |  |